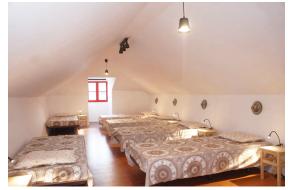

List of rooms / bathrooms

- 6 Double / Twin Rooms (shared bathroom)
- 1 Single Room (shared bathroom)
- 2 Shared Rooms with 6 beds / each (shared bathroom)
- 1 Studio for 3 people
- 1 Apartment for 3 people
- 1 mixed bathroom (1 toilette, 1 shower)
- 1 Female bathroom (2 toilettes, 2 showers)
- 1 Male bathroom (2 toilettes, 2 showers)
- 2 separate mixed toilets

## Full occupancy - 31

Twin room\*

Twin room\*

Double room\*

Double room\*

Single room

Six bed dorm\*\*

Studio

Studio

Studio

Studio

Bathroom (2 x shower, 2 x toilette)

Toilette (mixed)

<sup>\*</sup> all can be double or twin

<sup>\*\*</sup>six beds, but can be triple or quadruple / the other six bed room has bunk beds