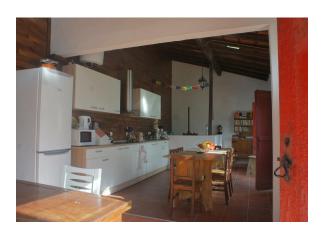

#### Communal kitchen

(2 fridges, toaster, electric kettle, ceramic hob, oven, microwave, various kitchen equipment, fireplace, computer, sound system and barbecue).

1st floor living room with flat screen TV