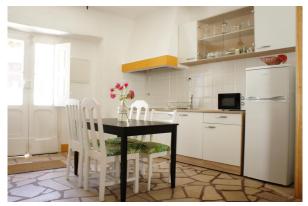

#### Communal kitchen

(2 fridges, toaster, electric kettle, ceramic hob, oven, microwave, various kitchen equipment, fireplace, computer, sound system and barbecue).

1st floor living room with flat screen TV

Ground floor living room

700 m2 garden (tables, chairs, hammocks)

Small pool