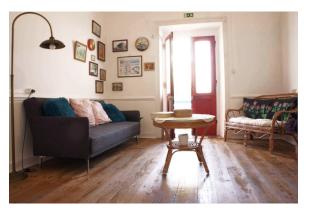

#### Communal kitchen

(2 fridges, toaster, electric kettle, ceramic hob, oven, microwave, various kitchen equipment, fireplace, computer, sound system and barbecue).

1st floor living room with flat screen TV

Ground floor living room

700 m2 garden (tables, chairs, hammocks)

Small pool