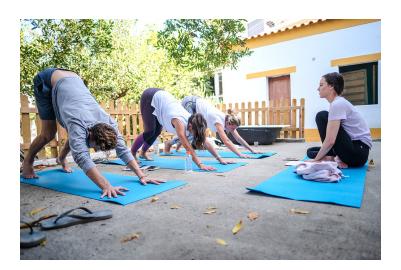

## Yoga Shala

Our Yoga Shala is bright and spacious, with wooden floors, two glass doors and windows overlooking the garden.

We also have a small 50m2 outdoor platform in the garden.

80+ m2 Yoga mats Cork yoga blocks Straps